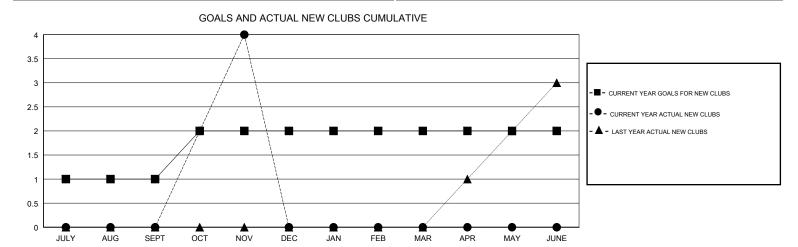

## TERESA MANN **LOCATION THAILAND GMT CA** Clubs Members RESULTS FOR 2017-2018 RESULTS FOR 2017-2018 NEW CLUB GOAL NEW CLUBS DROPPED CLUBS MEMBER GROWTH NET MEMBER GROWTH DROPPED QUARTER QUARTER GOAL ACTUAL MEMBERS ACTUAL (including transfers) 0 0 -3 44 38 JULY/AUG/SEPT JULY/AUG/SEPT 0 7 112 15 OCT/NOV/DEC OCT/NOV/DEC 0 0 0 30 0 0 JAN/FEB/MAR JAN/FEB/MAR 0 0 0 0 0 10 APR/MAY/JUNE APR/MAY/JUNE