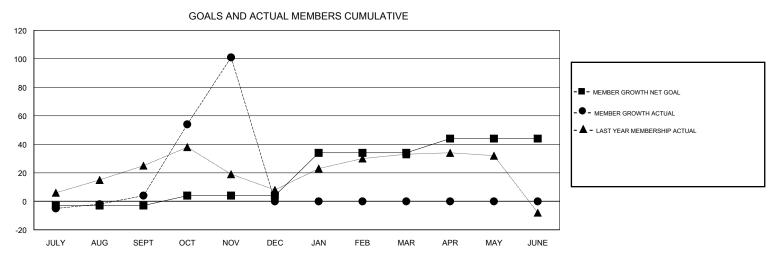

## TERESA MANN **LOCATION THAILAND GMT CA** Clubs Members RESULTS FOR 2017-2018 RESULTS FOR 2017-2018 NEW CLUB GOAL NEW CLUBS DROPPED CLUBS MEMBER GROWTH NET MEMBER GROWTH DROPPED QUARTER QUARTER GOAL ACTUAL MEMBERS ACTUAL (including transfers) 0 0 -3 44 38 JULY/AUG/SEPT JULY/AUG/SEPT 0 7 112 15 OCT/NOV/DEC OCT/NOV/DEC 0 0 0 30 0 0 JAN/FEB/MAR JAN/FEB/MAR 0 0 0 0 0 10 APR/MAY/JUNE APR/MAY/JUNE